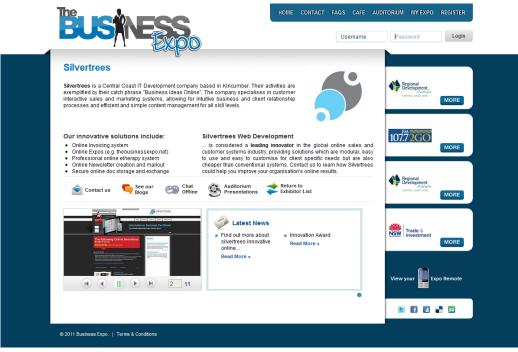

The Business Expo, you receive your very own **stand**, which you need to populate with text, image and video content. Your stand acts like an introduction to your business, aimed to provide visitors with an overview and the means to contact you.
- 2. Once you have added content to your stand it is time to create a few presentations to show in the **Auditorium**. Your user-friendly admin contains a selection of templates to help you create professional presentations in minutes.
- 3. With plenty of content to show off your business you may wish to enable additional features such as E-Commerce to sell your products, or Live Chat to interact with your visitors. You also have the option to advertise your stand in the main expo area; please contact The Business Expo for information and rates.



**Business Expo stand** 

## Exhibitor admin

| silvertrees                 | to all positive two private as the fit                                                                                                                  | 🏠 Home 🛛 🔒 Logou |
|-----------------------------|---------------------------------------------------------------------------------------------------------------------------------------------------------|------------------|
|                             | Business Exhibitor » Stand » Stands » Profile                                                                                                           |                  |
| My Account                  | Name*